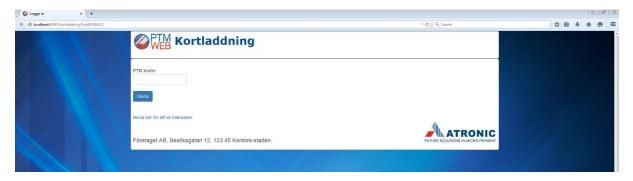

#### Logging in

1. Type in your card number

Blue, black or white **guest cards** type in the **4 or 5-digit** number which is found on the back of the card. **Student Union cards** Type in the **16-digit** number which is found on the card.