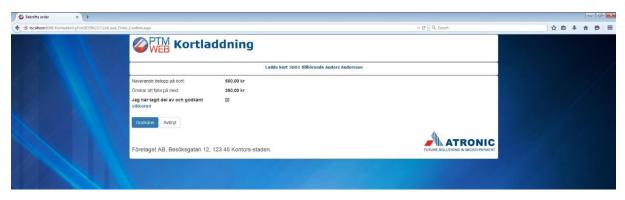

#### One off card charging

For one off card charging, click on "Ladda en gång". The picture below appears. Choose the amount you would like to charge (minimum 200 SEK) and enter the CVV2 code of your Debit/credit card. Click on "kvitterings-knappen OK". If you would like to change the card you pay with, leave the CCV2-code field empty, so that the page where you need to fill in your charge card details comes up every time you charge your guest card.

# Confirmation page

This is the confirmation page which summarizes your purchase and waits for your answer. Click on the link "User terms" to read through terms and conditions. Check the box when you have read through terms and conditions. Click on "Bekräfta" when you have finished (this button is only active if you have checked the box that you have read the terms and conditions).