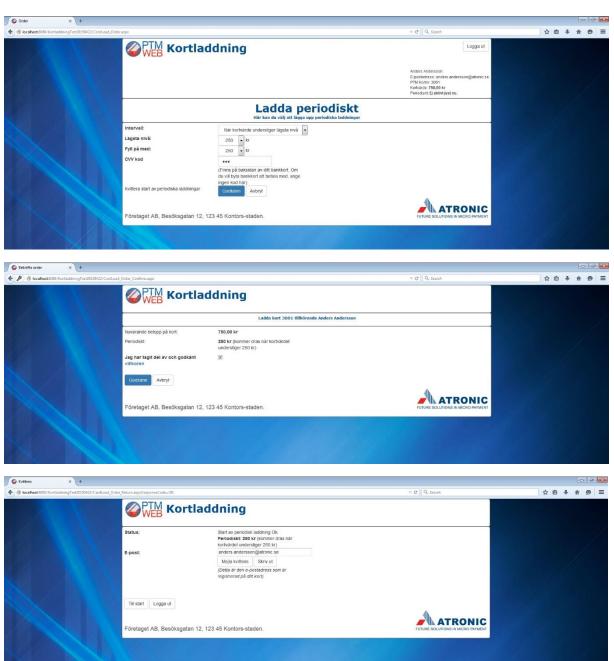

#### Charge periodically

There are 4 different options of automatically charging your card periodically.

- 1. Mini level. Your card is automatically charged with an amount of your choice (minimum 200 SEK) when you have less than *100 SEK* balance on your card.
- 2. Your card is always charged on the *first* day of every month with an amount of your choice. (Minimum 200 SEK)
- 3. Your card is always charged on the *last* day of every month with an amount of your choice. (Minimum 200 SEK)
- 4. Your card is always charged on a day of *your choice* every month with an amount of your choice. (Minimum 200 SEK)

Please note that you cannot transfer money back to your Credit/debit card from your guest card. If you are unsure of how much you will spend per month, choose the 1st alternative there you charge your card as needed instead of a set amount each month.

You can end a periodical charge whenever you want by clinking on "Avsluta Periodiskt". In the example that follows a user changes from periodically charging his/her card on the 2nd of every month to alternative 1) card is charged when the balance is less than a 100 SEK