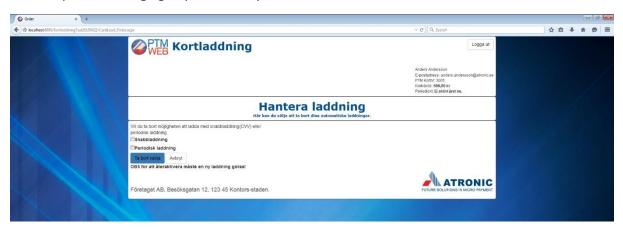

#### Ordering page

This is the main page where you can choose how you would like to charge your card. You can also see your card balance and how you have chosen to charge your card.

## Manage charging

With the feature "Hantera Laddning" there is possibility to remove your account information and end periodic charging. If you do that you need