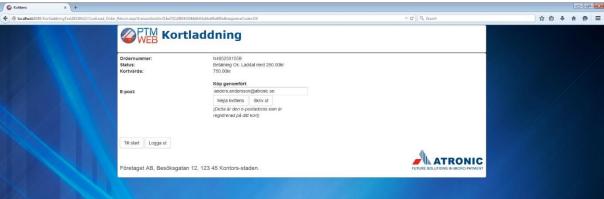

#### Receipt page

After you have paid you will come to the receipt page. You can choose to have a receipt mailed to you or printed out.