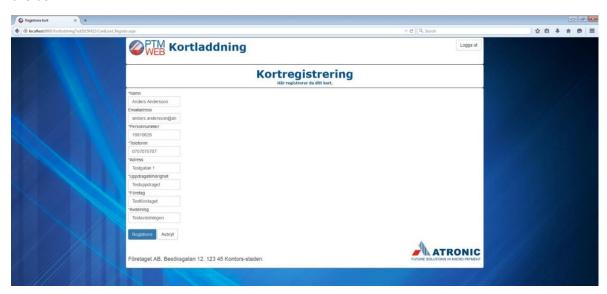

#### Registration

For using the system you need to register your name and your email-address. If the system found unregistered field at login the system send you automatically to the page there you can fill in the required fields. After it occurs login as usual. To the email-address you entered is sent receipt at card charge and information from us. If you do not wish to receive information from us then click the box.