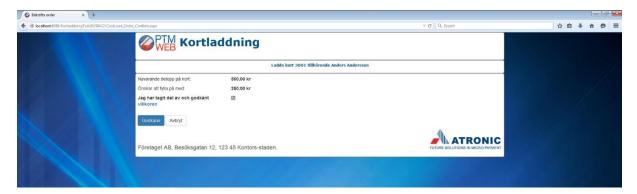

# Confirmation page

This is the confirmation page which summarizes your purchase and waits for your answer. Click on the link "User terms" to read through terms and conditions. Check the box when you have read through terms and conditions. Click on "Bekräfta" when you have finished (this button is only active if you have checked the box that you have read the terms and conditions).