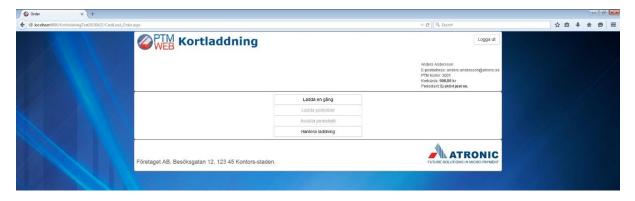

#### Ordering page

This is the main page where you can choose how you would like to charge your card. You can also see your card balance and how you have chosen to charge your card.