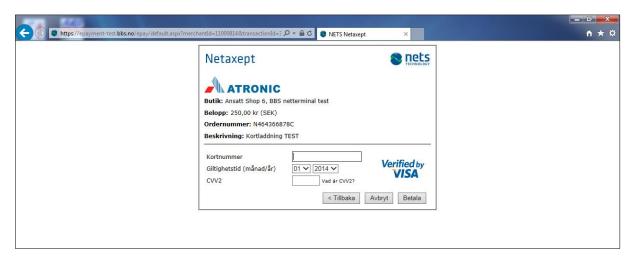

## **Nets Terminal page**

You are now on Nets terminal page where you fill in your Credit/debit card details. Step 1 is what kind of card you want to pay with. Step 2 is your cards expiry date and your CVV2 code.