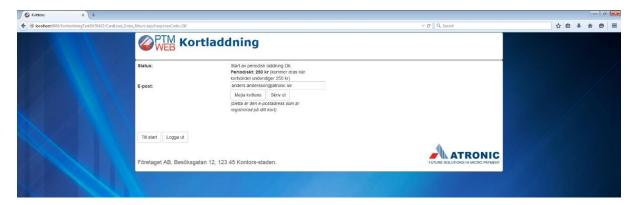

#### Receipt page

After you have paid you will come to the receipt page. You can choose to have a receipt mailed to you or printed out.